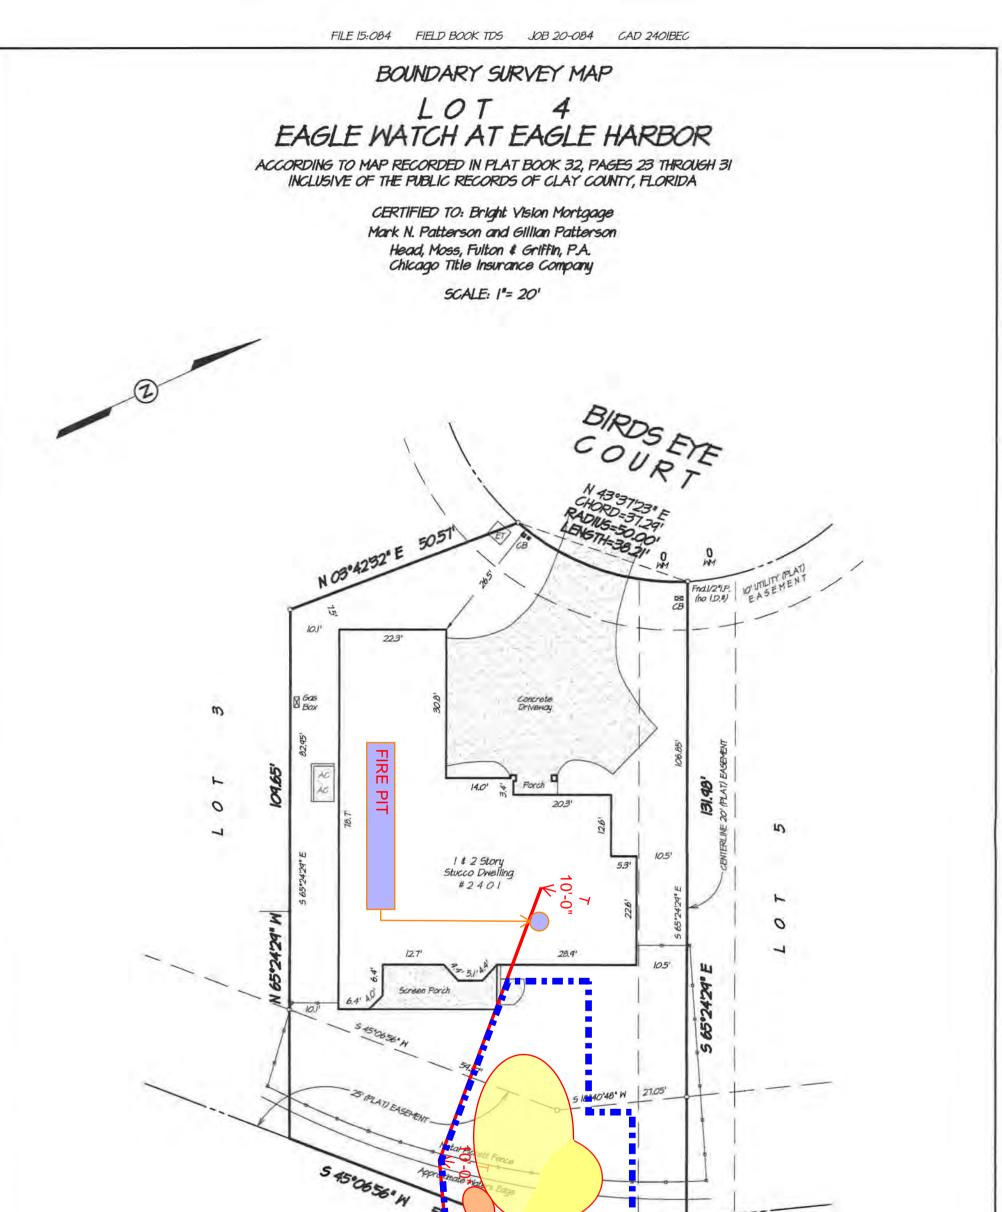

- IX. Management Team Reports A. District Counsel
  - B. Tree Amigos Report
  - C. Hampton Golf Report
  - D. District Manager & Operations
    - 1. Report
    - 2. Birds Eye Court Easement Encroachment
    - 3. Swimming Pen Creek Land Purchase / Easement
- X. Supervisors' Requests and Audience Comments
- XI. Next Scheduled Meeting December 17, 2020 at 6:00 p.m.
- XII. Adjournment