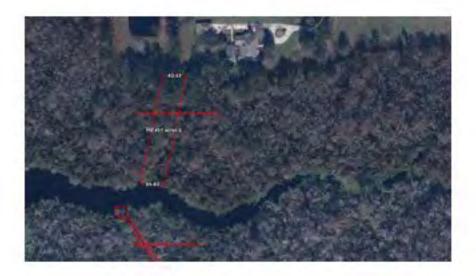

provements/utilities crossing or serving the property hereon, were not located.
 The property hereon was not abstracted for covenants, restrictions or easements of record.
 Bearings hereon are based on 5 65°24'29" E for the northerly line of property shown (Lot 4).
 According to Federal Emergency Management Agency, Flood Insurance Rate Map, Community Panel 12019C 0180 E, Dated March 17, 2014, the property shown hereon is situated in ZONE X. Not valid without the signature and the original raised seal of a Florida licensed surveyor and mapped

John M. McLaren, PSM PROFESSIONAL SURVEYOR & MAPPER Florida License LS 5979

#### SURVEY DATE: MAY 22, 2020

JMM Surveying & Mapping, LLC 6431 CONNE JEAN RD. JACKSONVILLE, FL 32222 P (904) 154-3510 ~ F (904) TTT-6211 Email: jmmsurveying@yahoo.com 3.